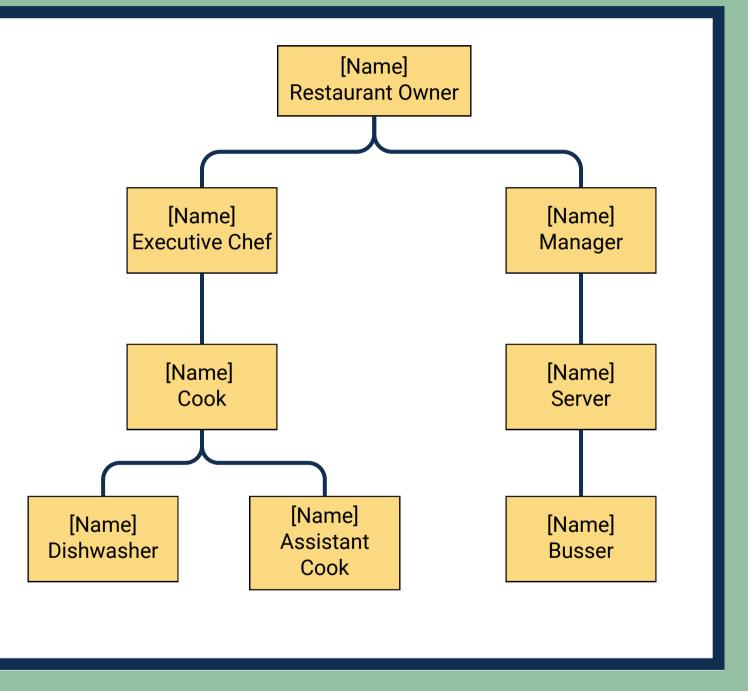

### **Organizational and Ownership Chart**

- An organizational and ownership chart is a diagram of a business or organization's structure, illustrating the hierarchy of ownership and power dynamics within the business or organization.
- There is no set format for an organizational chart, and you can create it to best fit your organization's structure.
  - However, at very least it should include the name(s) of any owner(s), the percentage of shares they hold, and all applicable titles of roles or positions