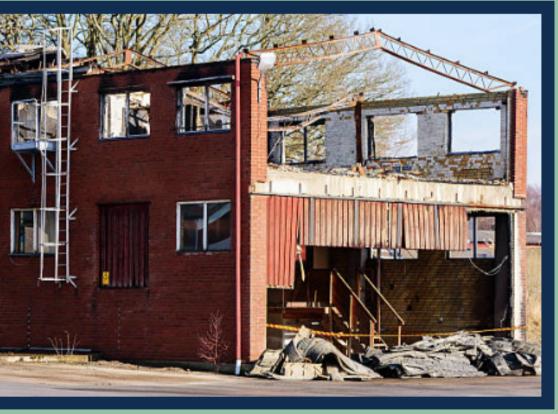

## **Building and/or Site Photos**

- Construction site photos are crucial in documenting work progress and completion. If you are selected into the NOF program, you or your project manager will be required to send regular update photos of your project.
- You may choose to include site photos with your NOF application to give an idea of your project's starting point and illustrate improvements that could be made with the NOF grant.
  - For example: if your site was damaged in a fire, you may want to send photos of the damage to illustrate what could be fixed with the NOF grant.