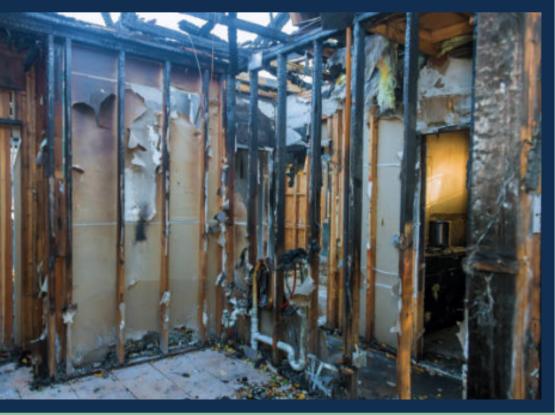

## **Building and/or Site Photos**

- Construction site photos are crucial in documenting work progress and completion. If you are selected into the NOF program, you or your project manager will be required to send regular update photos of your project.
- You may choose to include site photos with your NOF application to give an idea of your project's starting point and illustrate improvements that could be made with the NOF grant.
  - For example: if your site was damaged in a fire, you may want to send photos of the damage to illustrate what could be fixed with the NOF grant.