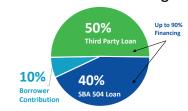

#### FINANCING STRUCTURE

- 10% equity down, up to 90% financing
- For commercial real estate, equipment, renovations/ construction
- Long term (10, 20, or 25 year fixed rates)
- Most projects are between \$300,000 to \$5 million